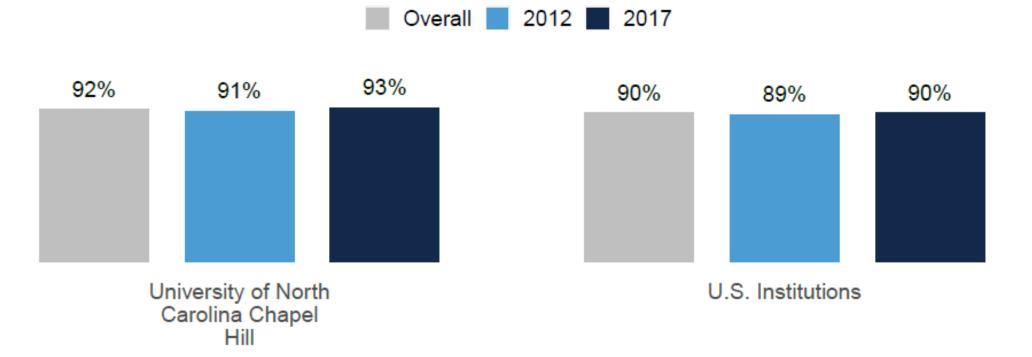

#### Career Satisfaction

#### % of alumni who scored High (4.0-5.0 on a 5-point scale):

Overall 2012 2017