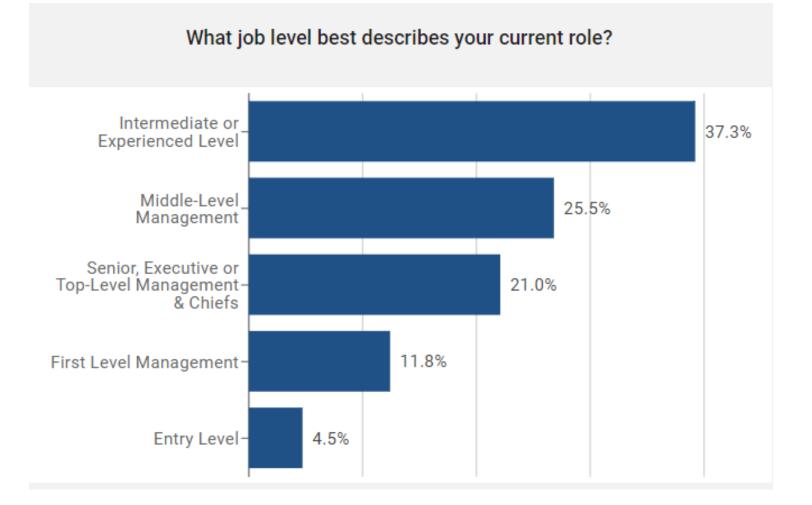

### **Career Growth**

### **Career Growth and Stability**

THE UNIVERSITY of NORTH CAROLINA at CHAPEL HILL