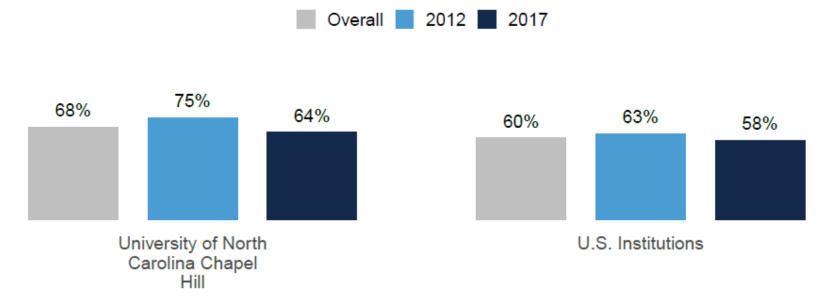

#### Career Satisfaction

#### % of alumni who scored High (4.0-5.0 on a 5-point scale):

Overall 2012 2017