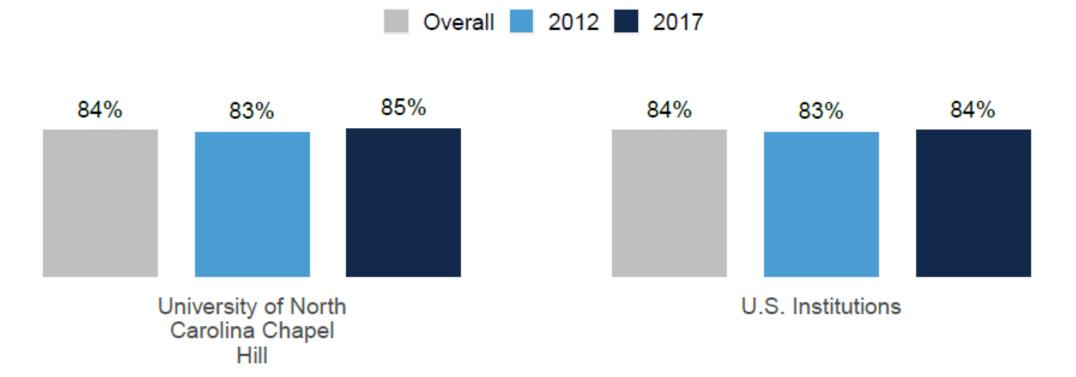

#### % of alumni who scored High (4.0-5.0 on a 5-point scale):

High-Impact Career Mobility Practices The internship(s) or related experience(s) that I completed while earning my degree were related to my current career.