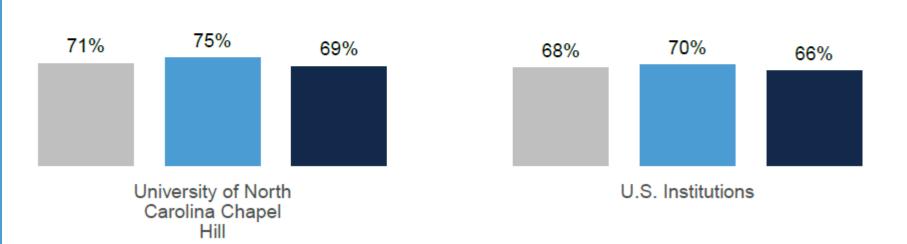

#### Career Satisfaction

#### % of alumni who scored High (4.0-5.0 on a 5-point scale):

Overall 2012 2017