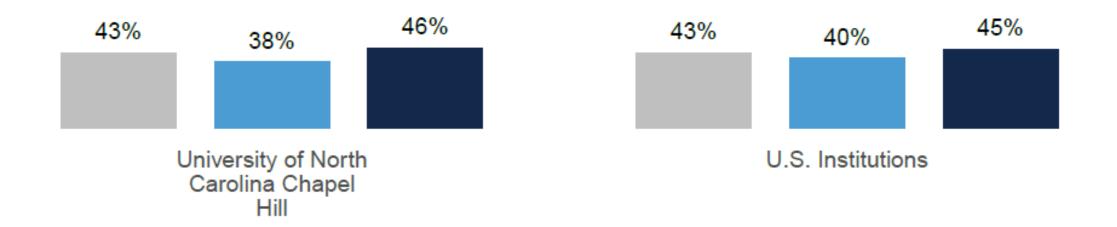

#### Career Satisfaction

#### % of alumni who scored High (4.0-5.0 on a 5-point scale):

Overall 2012 2017