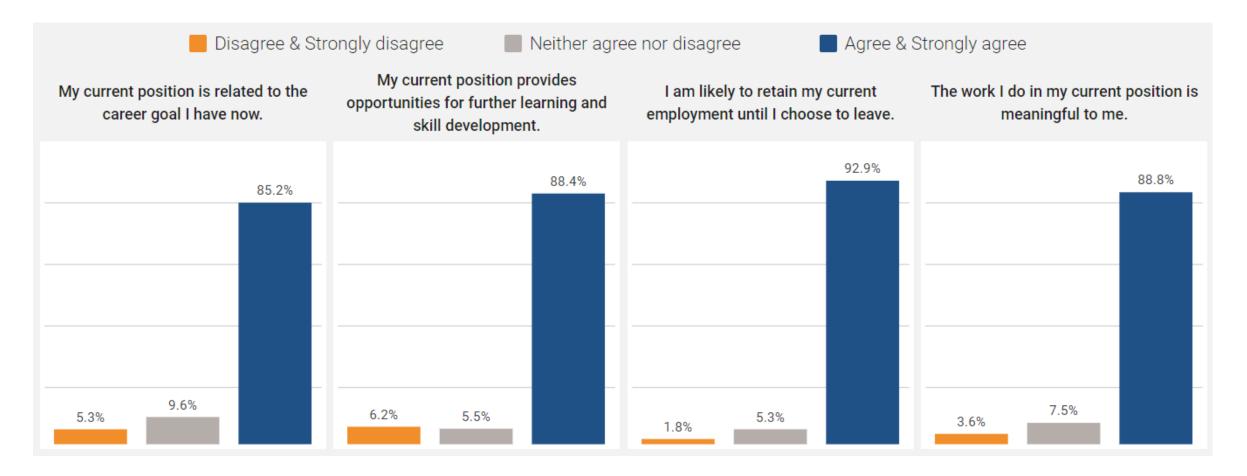

### **Career Growth**

### **Career Growth and Stability**

THE UNIVERSITY of NORTH CAROLINA at CHAPEL HILL