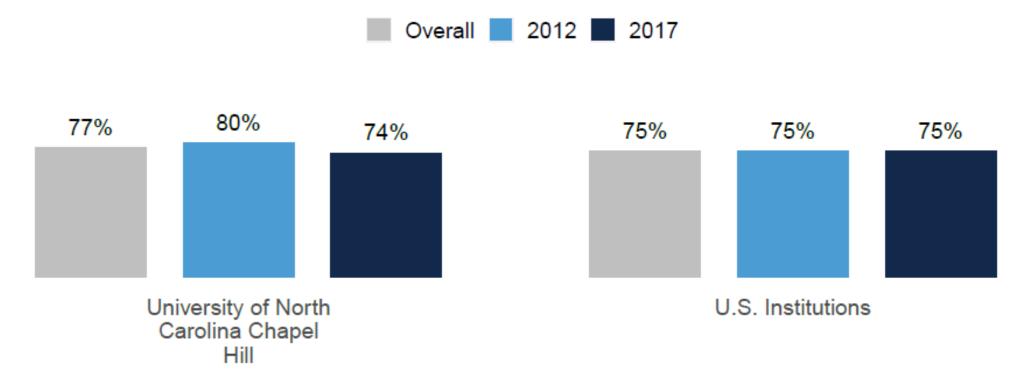

#### Career Satisfaction

#### % of alumni who scored High (4.0-5.0 on a 5-point scale):

Overall 2012 2017