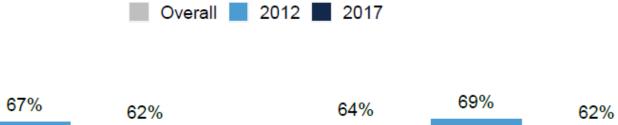

#### Career Pathway Preparation

#### % of alumni who scored High (4.0-5.0 on a 5-point scale):