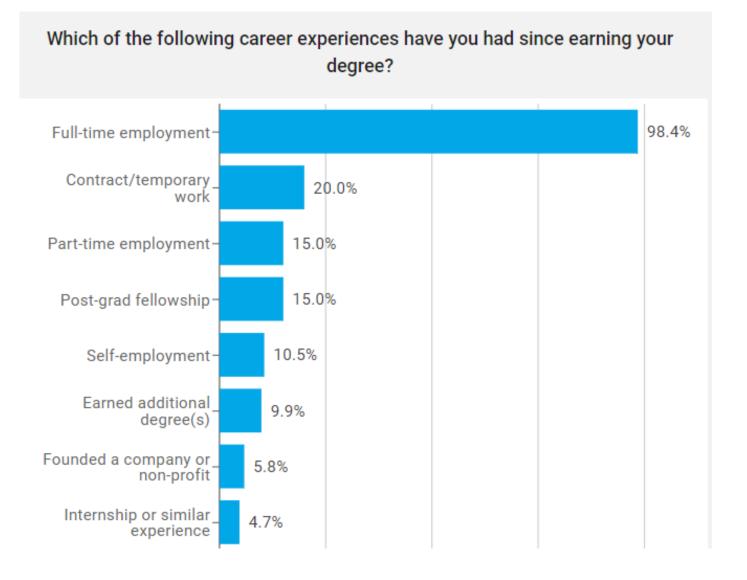

### **Career Growth**

### **Career Growth and Stability**

THE UNIVERSITY of NORTH CAROLINA at CHAPEL HILL