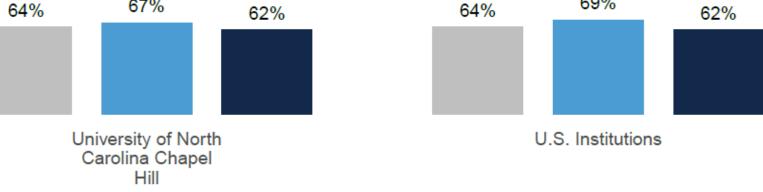

#### Career Pathway Preparation

#### % of alumni who scored High (4.0-5.0 on a 5-point scale):