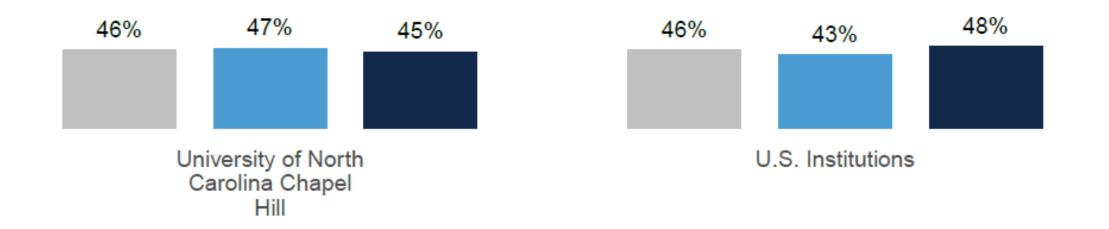

### Economic Mobility

#### % of alumni who scored High (4.0-5.0 on a 5-point scale):

High-Impact Career Mobility Practices The internship(s) or related experience(s) that I completed while earning my degree were related to my current career.