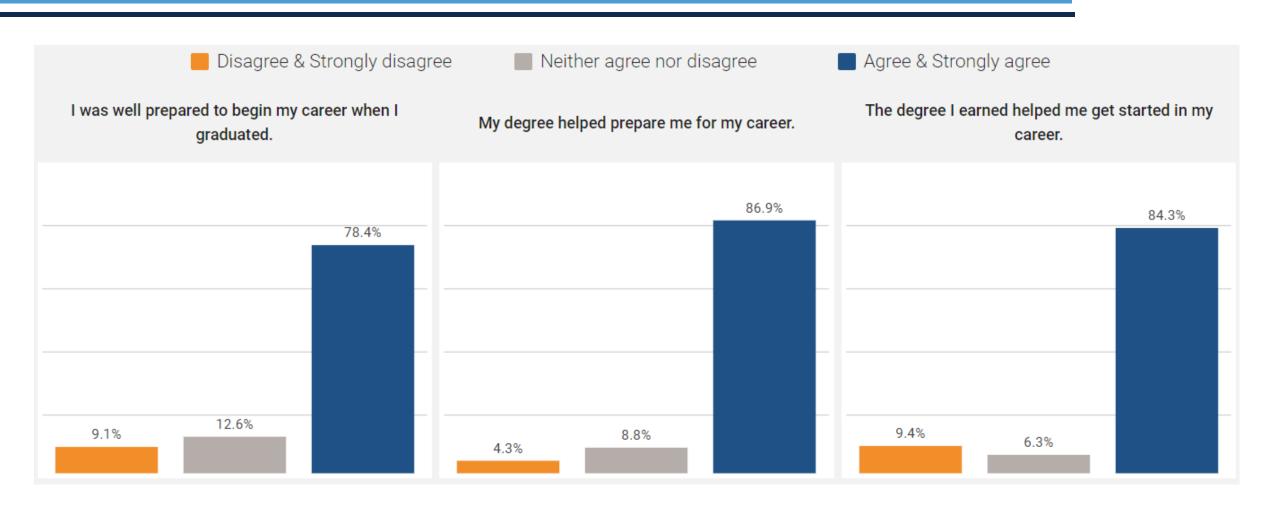

# **Alum Pathways**

### **Top Career Pathways**







## **Regional Impact**

Since graduating, how many years have you lived in the same state as your institution? 1-2 years-9.1% 3-5 years-39.5% 6-7 years-1.4% 15.6% 8-10 years-I have not lived in that 34.4% state since graduating





### **Career Growth**







### **Career Growth and Stability**







THE UNIVERSITY of NORTH CAROLINA at CHAPEL HILL

## **Career Preparation**







## Campus Highlights

#### Career Pathway Preparation



#### % of alumni who scored High (4.0-5.0 on a 5-point scale):





#### Career Satisfaction



#### % of alumni who scored High (4.0-5.0 on a 5-point scale):

Overall 2012 2017





### Economic Mobility



#### % of alumni who scored High (4.0-5.0 on a 5-point scale):







High-Impact Career Mobility Practices The internship(s) or related experience(s) that I completed while earning my degree were related to my current career.







#### The career advice I received has been helpful.







### My institution helped me create a plan for my career.









### My institution helped me to network with employers.









#### My institution helped me to understand career opportunities.









### My degree helped me gain