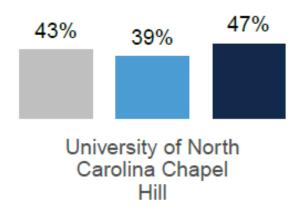

### My institution helped me to understand career opportunities.

#### % of alumni who scored High (4.0-5.0 on a 5-point scale):

Overall 2012 2017