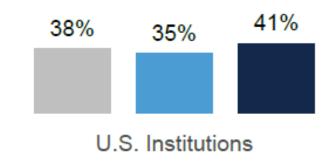

### My institution helped me to network with employers.

#### % of alumni who scored High (4.0-5.0 on a 5-point scale):

Overall 2012 2017