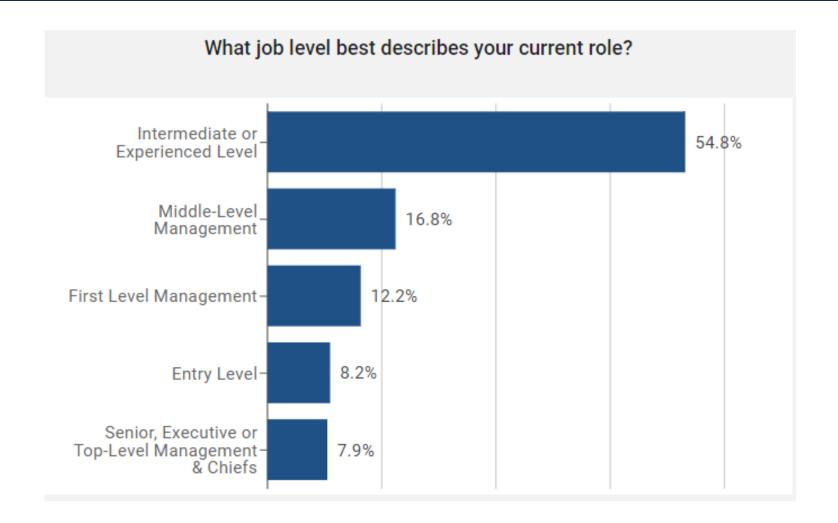

## Top Career Pathways









# Regional Impact







## Career Growth







# Career Growth and Stability







## Career Preparation









#### % of alumni who scored High (4.0-5.0 on a 5-point scale):

Overall 2012 2017

# Career Pathway Preparation











#### % of alumni who scored High (4.0-5.0 on a 5-point scale):



### Career Satisfaction











% of alumni who scored High (4.0-5.0 on a 5-point scale):

Overall 2012 2017

# Institutional Career Investment









# The internship(s) or related experience(s) that I completed while earning my degree were related to my current career.









### The career advice I received has been helpful.







### My institution helped me create a plan for my career.













### My institution helped me to network with employers.













### My institution helped me to understand career opp