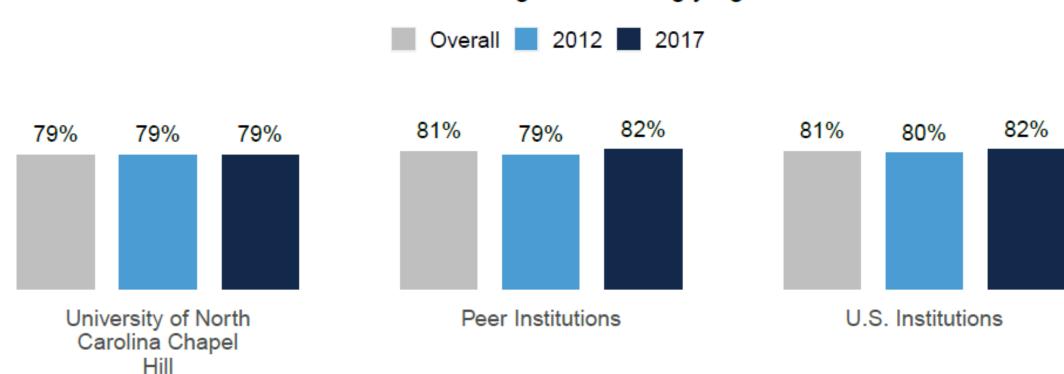

### Career Satisfaction

% of alumni who scored High (4.0-5.0 on a 5-point scale):

Overall 2012 2017

### My degree helped me gain critical thinking skills.