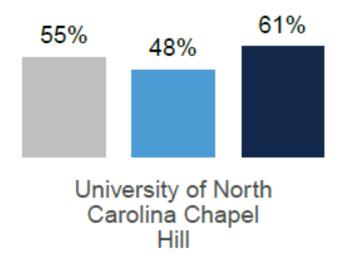

#### % of alumni who scored High (4.0-5.0 on a 5-point scale):

### My institution helped me to understand career opportunities.