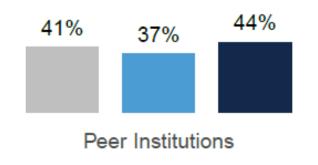

#### % of alumni who scored High (4.0-5.0 on a 5-point scale):

### My institution helped me to understand career opportunities.