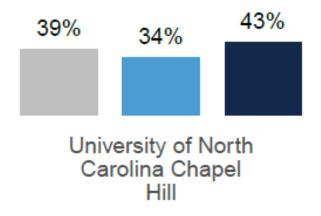

### My institution helped me to network with employers.

#### % of alumni who scored High (4.0-5.0 on a 5-point scale):

Overall 2012 2017