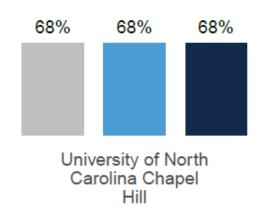

## Top Career Pathways









# Regional Impact







## Career Growth







# Career Growth and Stability







## Career Preparation









#### % of alumni who scored High (4.0-5.0 on a 5-point scale):

Overall 2012 2017

# Career Pathway Preparation











#### % of alumni who scored High (4.0-5.0 on a 5-point scale):



### Career Satisfaction











% of alumni who scored High (4.0-5.0 on a 5-point scale):

Overall 2012 2017

# Institutional Career Investment









# The internship(s) or related experience(s) that I completed while earning my degree were related to my current career.









### The career advice I received has been helpful.







### My institution helped me create a plan for my career.













### My institution helped me to network with employers.













### My institution helped me to understand career opportunities.











### My degree helped me gain critical thinking skills.