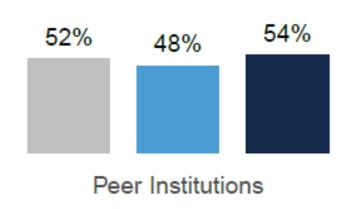

#### % of alumni who scored High (4.0-5.0 on a 5-point scale):

### My institution helped me to understand career opportunities.