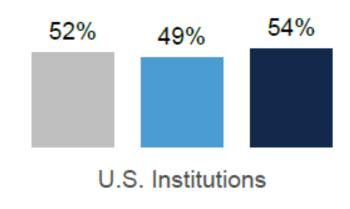

#### % of alumni who scored High (4.0-5.0 on a 5-point scale):

Overall 2012 2017