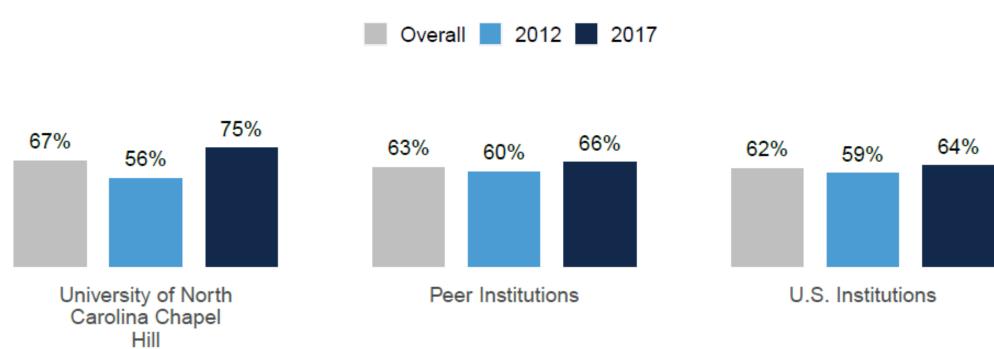

# Career Growth and Stability

# The internship(s) or related experience(s) that I completed while earning my degree were related to my current career.