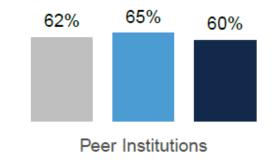

## Top Career Pathways









# Regional Impact







## Career Growth







# Career Growth and Stability







## Career Preparation









#### % of alumni who scored High (4.0-5.0 on a 5-point scale):

Overall 2012 2017

# Career Pathway Preparation











#### % of alumni who scored High (4.0-5.0 on a 5-point scale):



### Career Satisfaction











% of alumni who scored High (4.0-5.0 on a 5-point scale):

Overall 2012 2017

# Institutional Career Investment









# The internship(s) or related experience(s) that I completed while earning my degree were related to my current career.









### The career advice I received has been helpful.







### My institution helped me create a plan for my career.













### My institution helped me to network with employers.













### My institution helped me to understand career opportunities.











### My degree helped me gain critical thinking skills.