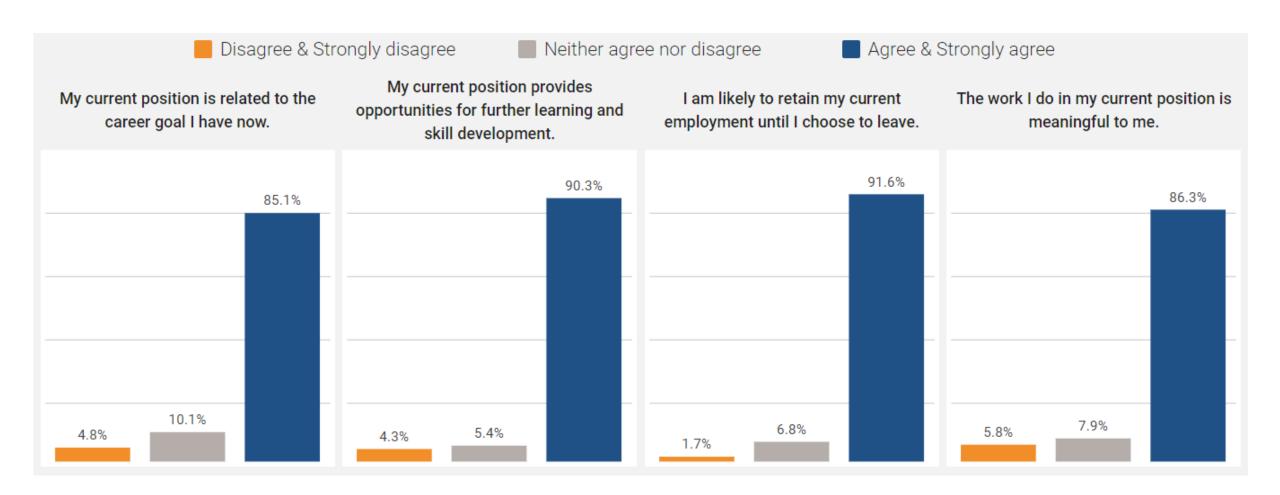

## Top Career Pathways









# Regional Impact







## Career Growth







# Career Growth and Stability







## Career Preparation









#### % of alumni who scored High (4.0-5.0 on a 5-point scale):

Overall 2012 2017

# Career Pathway Preparation











#### % of alumni who scored High (4.0-5.0 on a 5-point scale):



### Career Satisfaction











% of alumni who scored High (4.0-5.0 on a 5-point scale):

Overall 2012 2017

# Institutional Career Investment









# The internship(s) or related experience(s) that I completed while earning my degree were related to my current career.









### The career advice I received has been helpful.







### My institution helped me create a plan for my career.













### My institution helped me to network with employers.













### My institution helped me to understand career opportunities.











### My degree