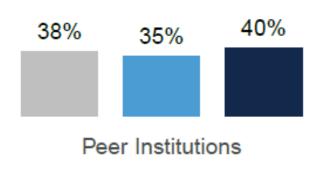

### My institution helped me to network with employers.

#### % of alumni who scored High (4.0-5.0 on a 5-point scale):

Overall 2012 2017