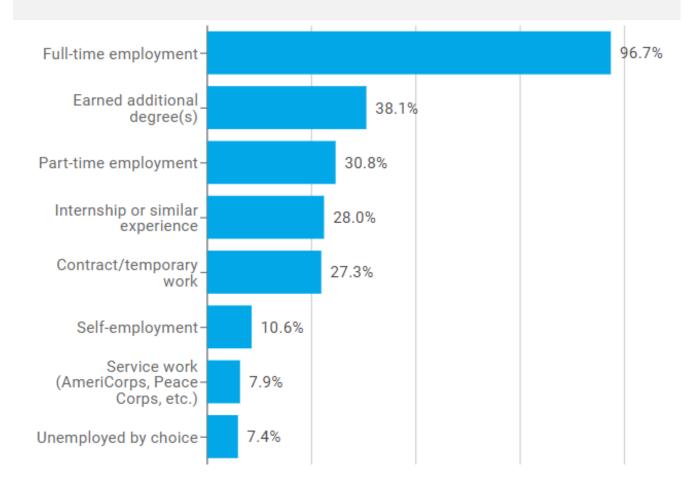

## Top Career Pathways









# Regional Impact







## Career Growth







# Career Growth and Stability







## Career Preparation









#### % of alumni who scored High (4.0-5.0 on a 5-point scale):

Overall 2012 2017

# Career Pathway Preparation











#### % of alumni who scored High (4.0-5.0 on a 5-point scale):



### Career Satisfaction











% of alumni who scored High (4.0-5.0 on a 5-point scale):

Overall 2012 2017

# Institutional Career Investment









# The internship(s) or related experience(s) that I completed while earning my degree were related to my current career.









### The career advice I received has been helpful.







### My institution helped me create a plan for my career.













### My institution helped me to network with employers.













###