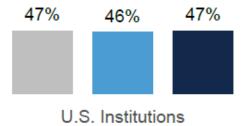

## Top Career Pathways









# Regional Impact







## Career Growth







# Career Growth and Stability







## Career Preparation









#### % of alumni who scored High (4.0-5.0 on a 5-point scale):

Overall 2012 2017

# Career Pathway Preparation











#### % of alumni who scored High (4.0-5.0 on a 5-point scale):



### Career Satisfaction











% of alumni who scored High (4.0-5.0 on a 5-point scale):

Overall 2012 2017

# Institutional Career Investment









# The internship(s) or related experience(s) that I completed while earning my degree were related to my current career.









### The career advice I received has been helpful.







### My institution helped me create a plan for my career.













### My institution helped me to network with employers.













### My institution helped me to understand career opportunities.











### My degree helped me gain critical thinking skills.