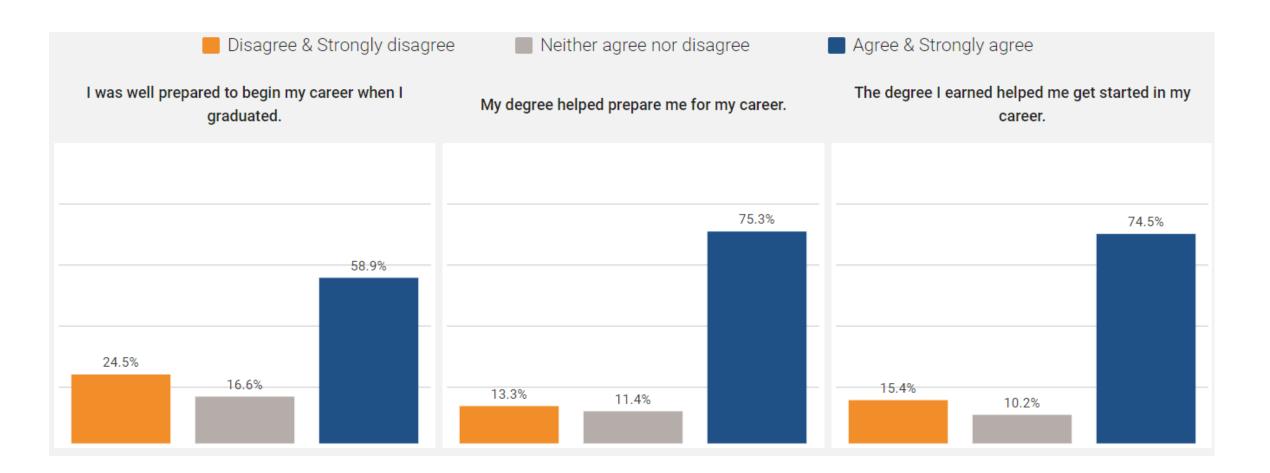

## Top Career Pathways









# Regional Impact







## Career Growth







# Career Growth and Stability







## Career Preparation









#### % of alumni who scored High (4.0-5.0 on a 5-point scale):

Overall 2012 2017

# Career Pathway Preparation











#### % of alumni who scored High (4.0-5.0 on a 5-point scale):



### Career Satisfaction











% of alumni who scored High (4.0-5.0 on a 5-point scale):

Overall 2012 2017

# Institutional Career Investment









# The internship(s) or related experience(s) that I completed while earning my degree were related to my current career.









### The career advice I received has been helpful.







### My institution helped me create a plan for my career.













### My institution helped me to network with employers.













### My institution helped me to understand career opportunities.











### My degree helped me gain critical think