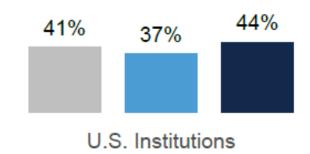

#### % of alumni who scored High (4.0-5.0 on a 5-point scale):

### My institution helped me to understand career opportunities.