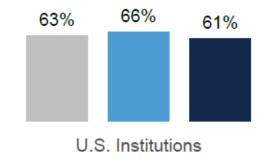

## Top Career Pathways









# Regional Impact







## Career Growth







# Career Growth and Stability







## Career Preparation









#### % of alumni who scored High (4.0-5.0 on a 5-point scale):

Overall 2012 2017

# Career Pathway Preparation











#### % of alumni who scored High (4.0-5.0 on a 5-point scale):



### Career Satisfaction











% of alumni who scored High (4.0-5.0 on a 5-point scale):

Overall 2012 2017

# Institutional Career Investment









# The internship(s) or related experience(s) that I completed while earning my degree were related to my current career.









### The career advice I received has been helpful.







### My institution helped me create a plan for my career.













### My institution helped me to network with employers.













### My institution helped me to understand career opportunities.











### My degree helped me gain critical thinking skills.