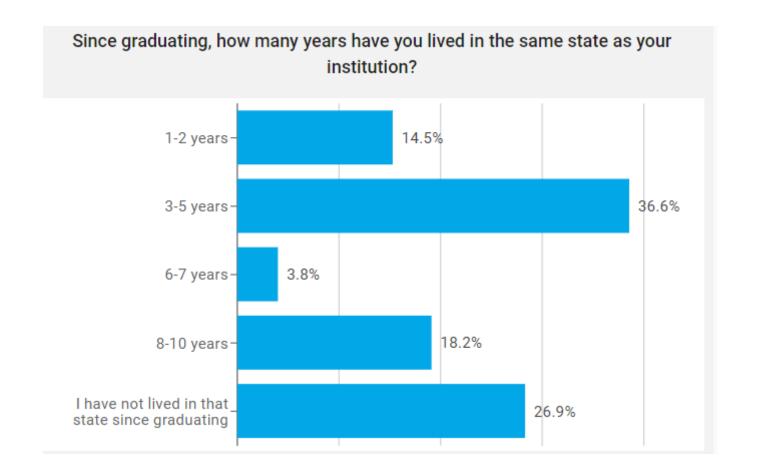

## Top Career Pathways









# Regional Impact







## Career Growth







# Career Growth and Stability







## Career Preparation









#### % of alumni who scored High (4.0-5.0 on a 5-point scale):

Overall 2012 2017

# Career Pathway Preparation











#### % of alumni who scored High (4.0-5.0 on a 5-point scale):



### Career Satisfaction











% of alumni who scored High (4.0-5.0 on a 5-point scale):

Overall 2012 2017

# Institutional Career Investment









# The internship(s) or related experience(s) that I completed while earning my degree were related to my current career.









### The career advice I received has been helpful.







### My institution helped me create a plan for my career.













### My institution helped me to network with employers.













### My institution helped me