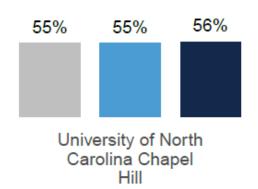

### Career Satisfaction

% of alumni who scored High (4.0-5.0 on a 5-point scale):

Overall 2012 2017