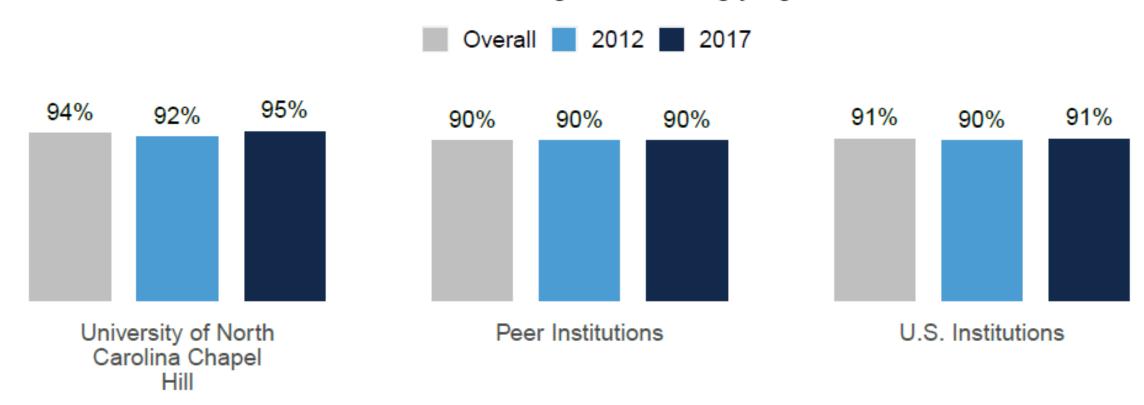

#### % of alumni who scored High (4.0-5.0 on a 5-point scale):

### Career Satisfaction

% of alumni who scored High (4.0-5.0 on a 5-point scale):

Overall 2012 2017