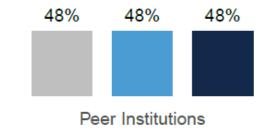

### Career Satisfaction

% of alumni who scored High (4.0-5.0 on a 5-point scale):

Overall 2012 2017